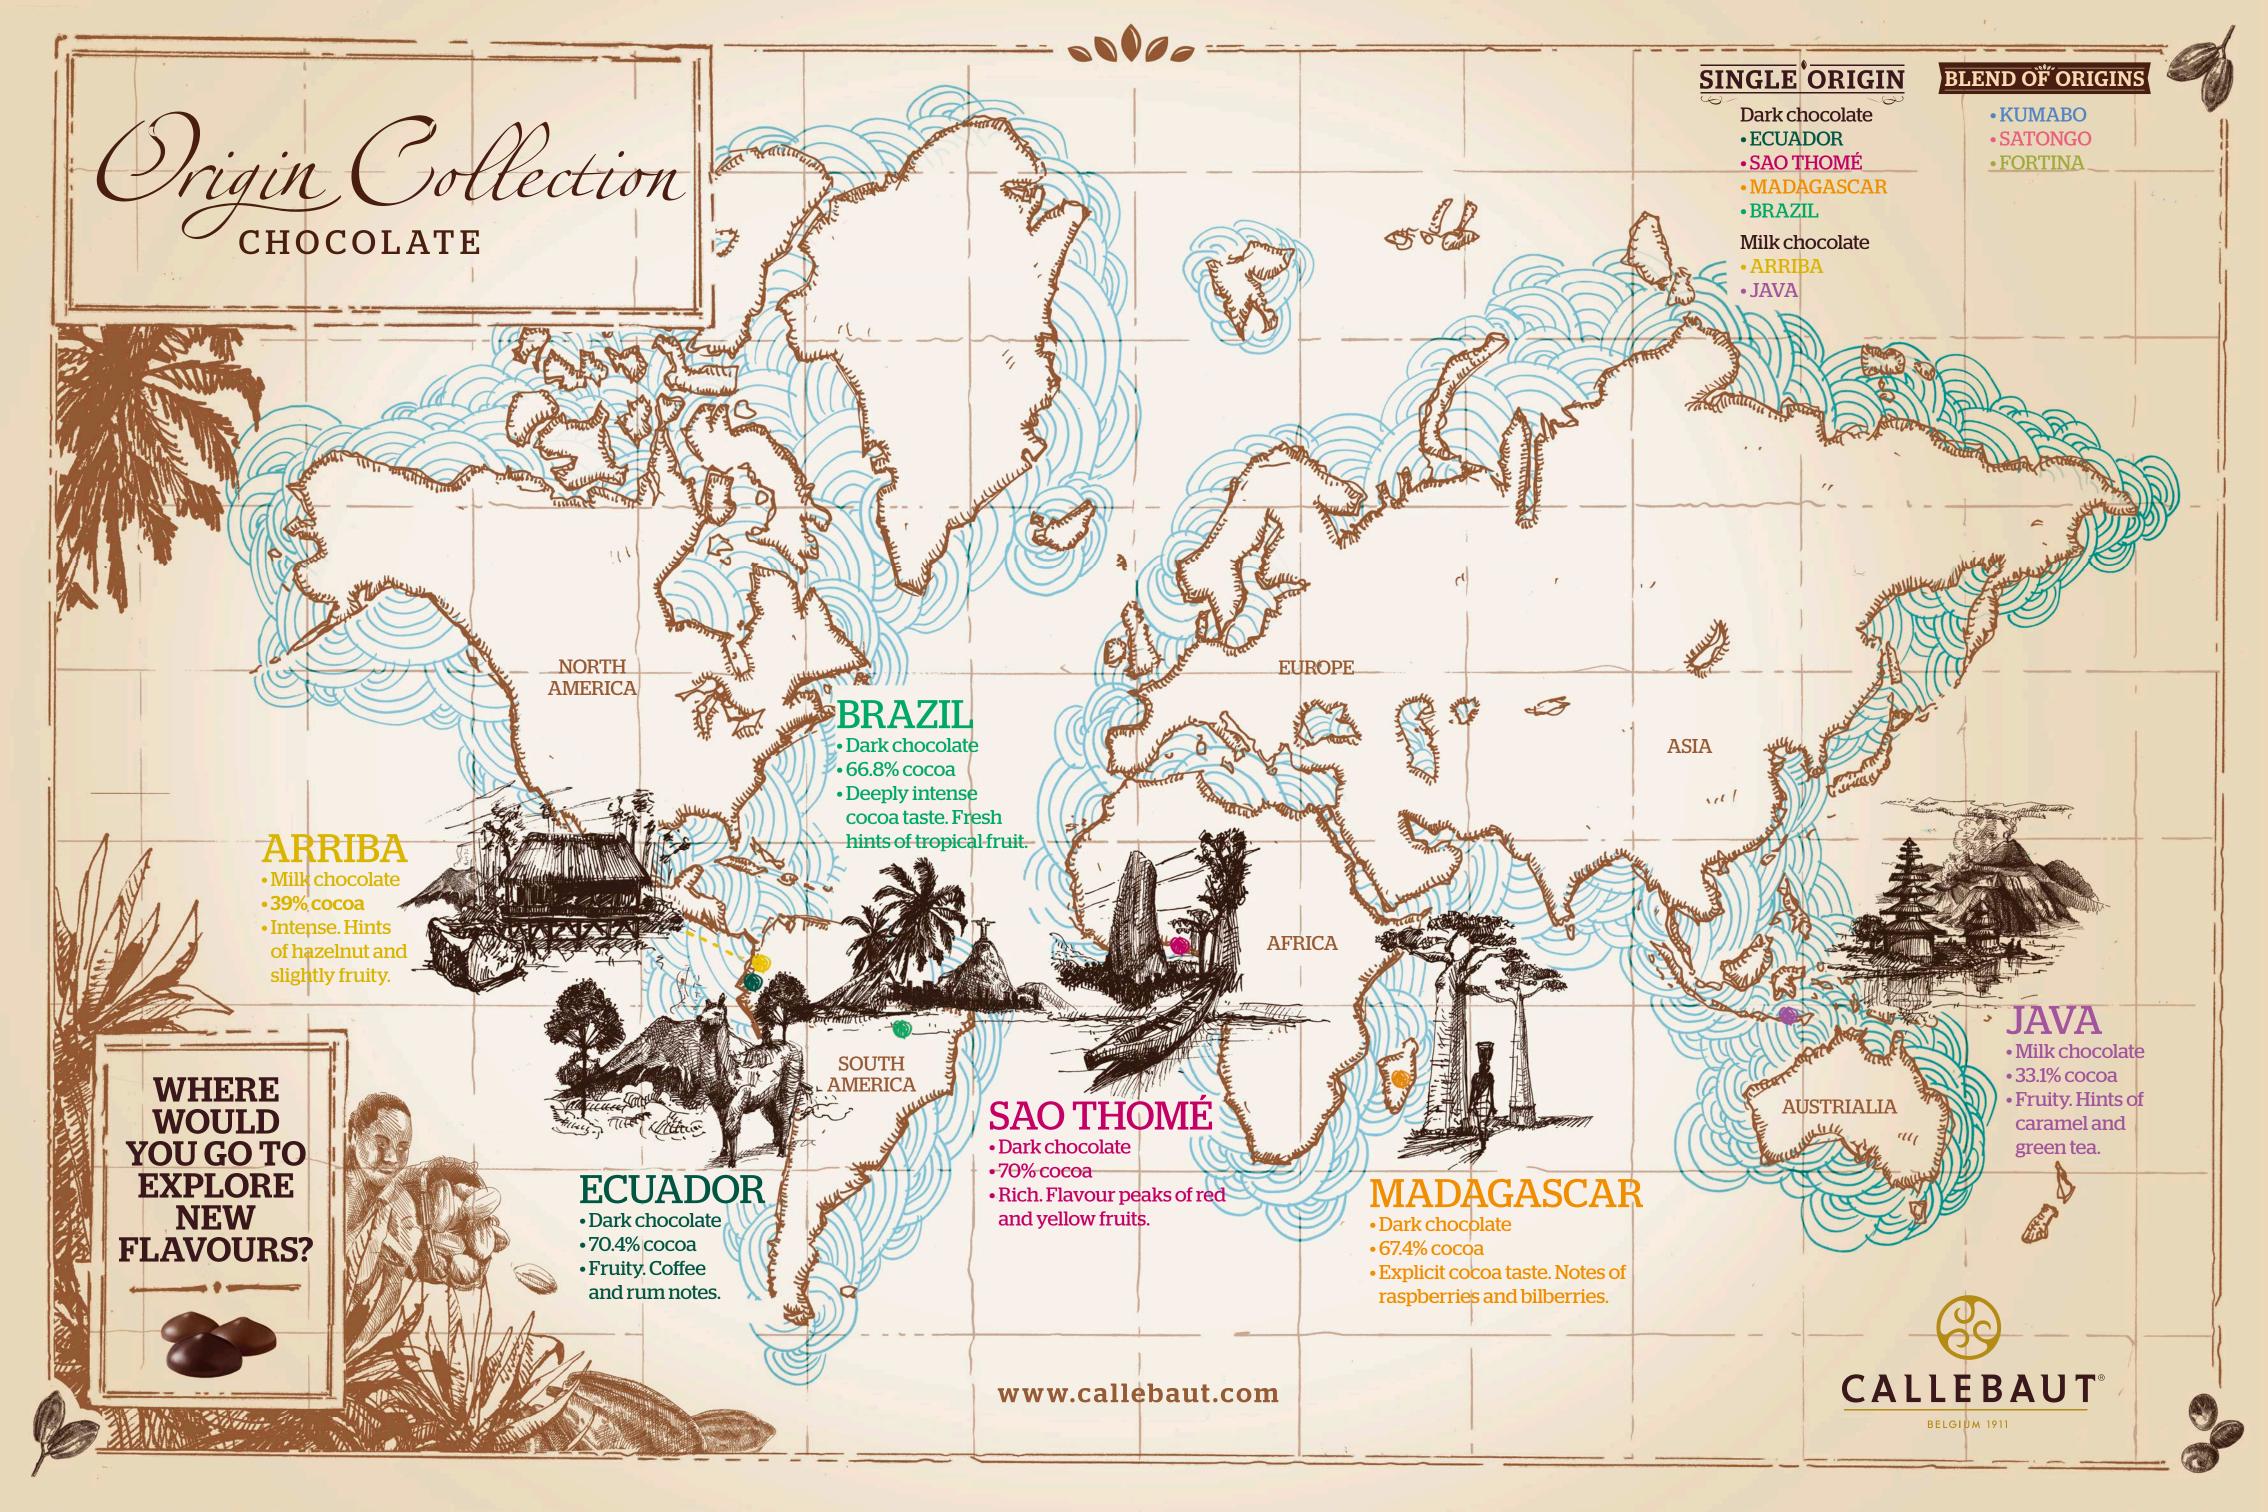

### **TO FIND NEW FLAVOURS? MHERE WOULD YOU GO**

Origin Collection

# Make a journey through extraordinary chocolate flavours

With the Origin Collection, Callebaut<sup>®</sup> supports you in your daily quest for extraordinary flavour pairings. The Single Origin couvertures are each made with cocoa beans from one particular country or region. Each chocolate brings you an exciting taste sensation and aromatic character – reflecting the soil, the climate and the environment where the cocoa beans were grown. Just like wine, the taste of these couvertures can slightly alter with each harvest.

The **Blend of Origins** couvertures are made from a blend of fine flavour beans from three different regions or countries, meticulously composed by our Master Blender, yielding an intense, yet more constant flavour.

Get the full story: www.callebaut.com

MADAGASCAR