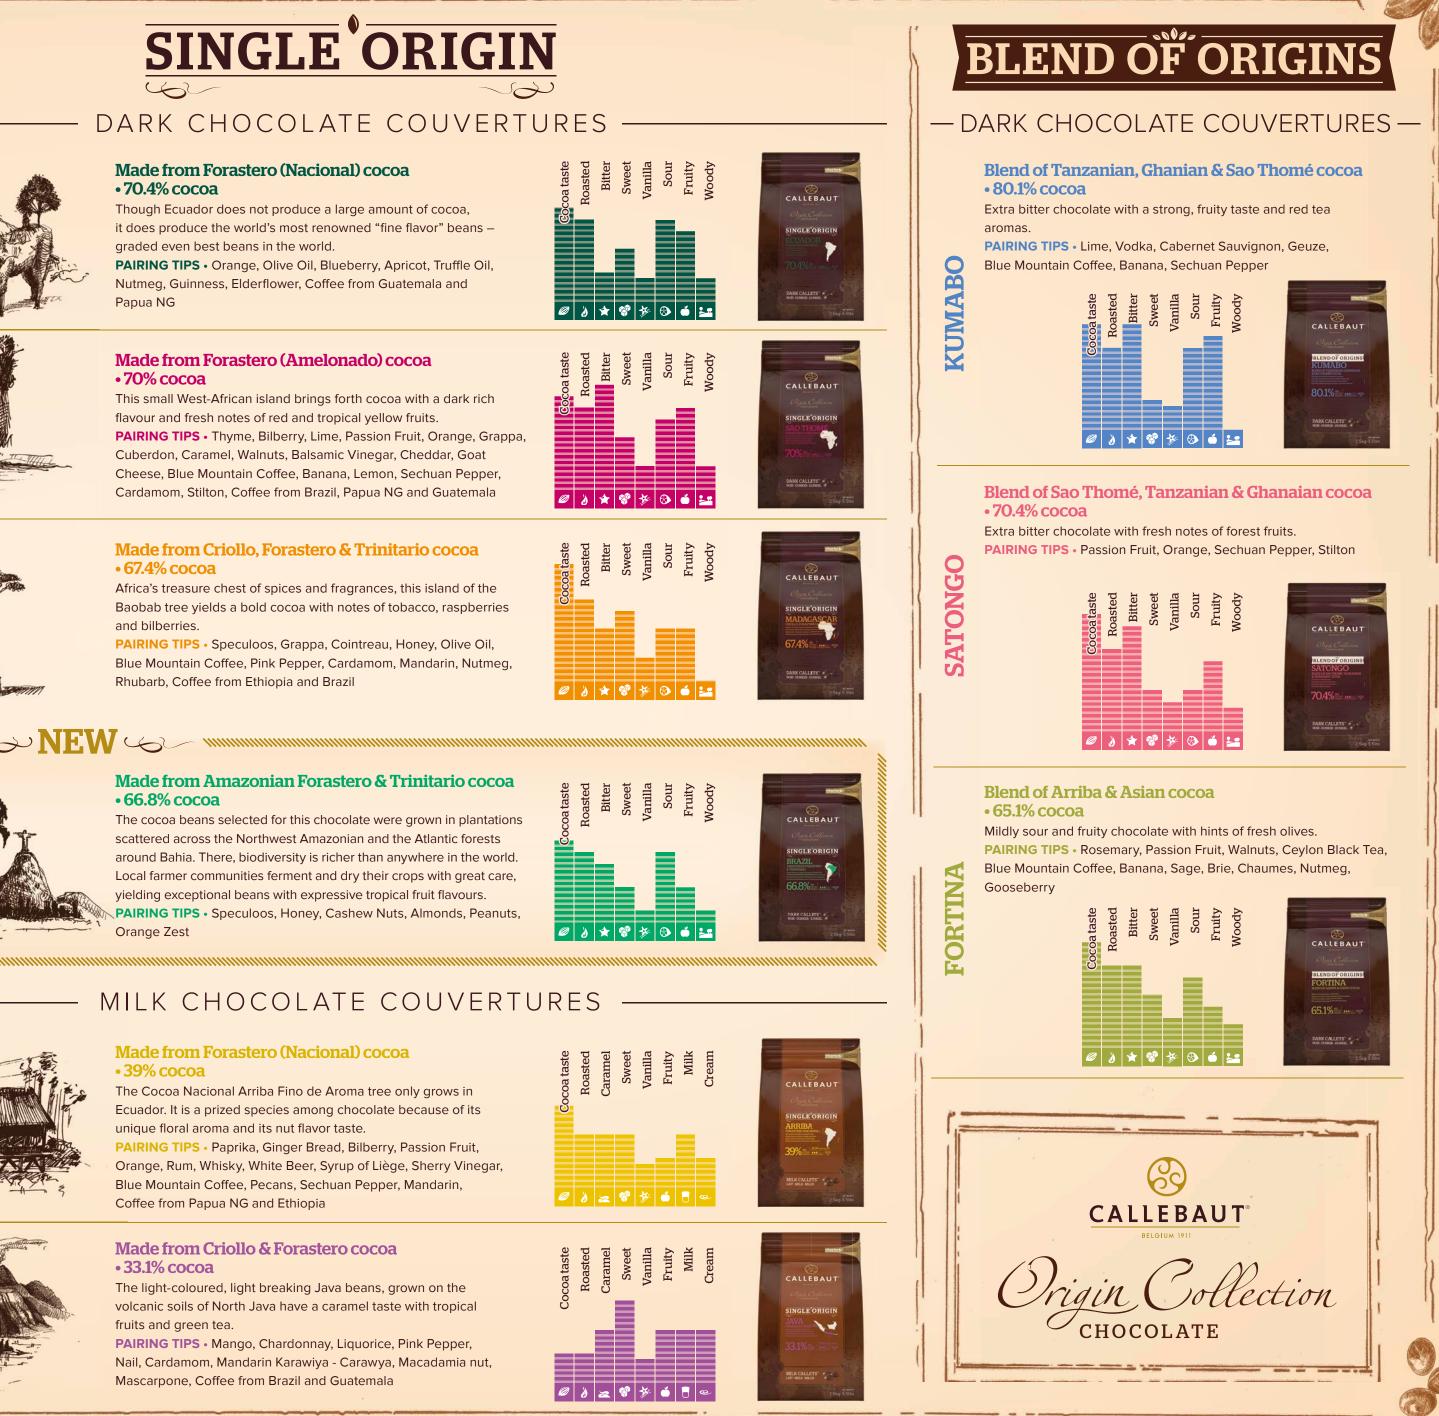

# Make a journey through extraordinary chocolate flavours

With the Origin Collection, Callebaut<sup>®</sup> supports you in your daily quest for extraordinary flavour pairings. The Single Origin couvertures are each made with cocoa beans from one particular country or region. Each chocolate brings you an exciting taste sensation and aromatic character – reflecting the soil, the climate and the environment where the cocoa beans were grown. Just like wine, the taste of these couvertures can slightly alter with each harvest.

The **Blend of Origins** couvertures are made from a blend of fine flavour beans from three different regions or countries, meticulously composed by our Master Blender, yielding an intense, yet more constant flavour.

### •70.4% cocoa

graded even best beans in the world.

### •70% cocoa

## •67.4% cocoa

and bilberries.

Rhubarb, Coffee from Ethiopia and Brazil