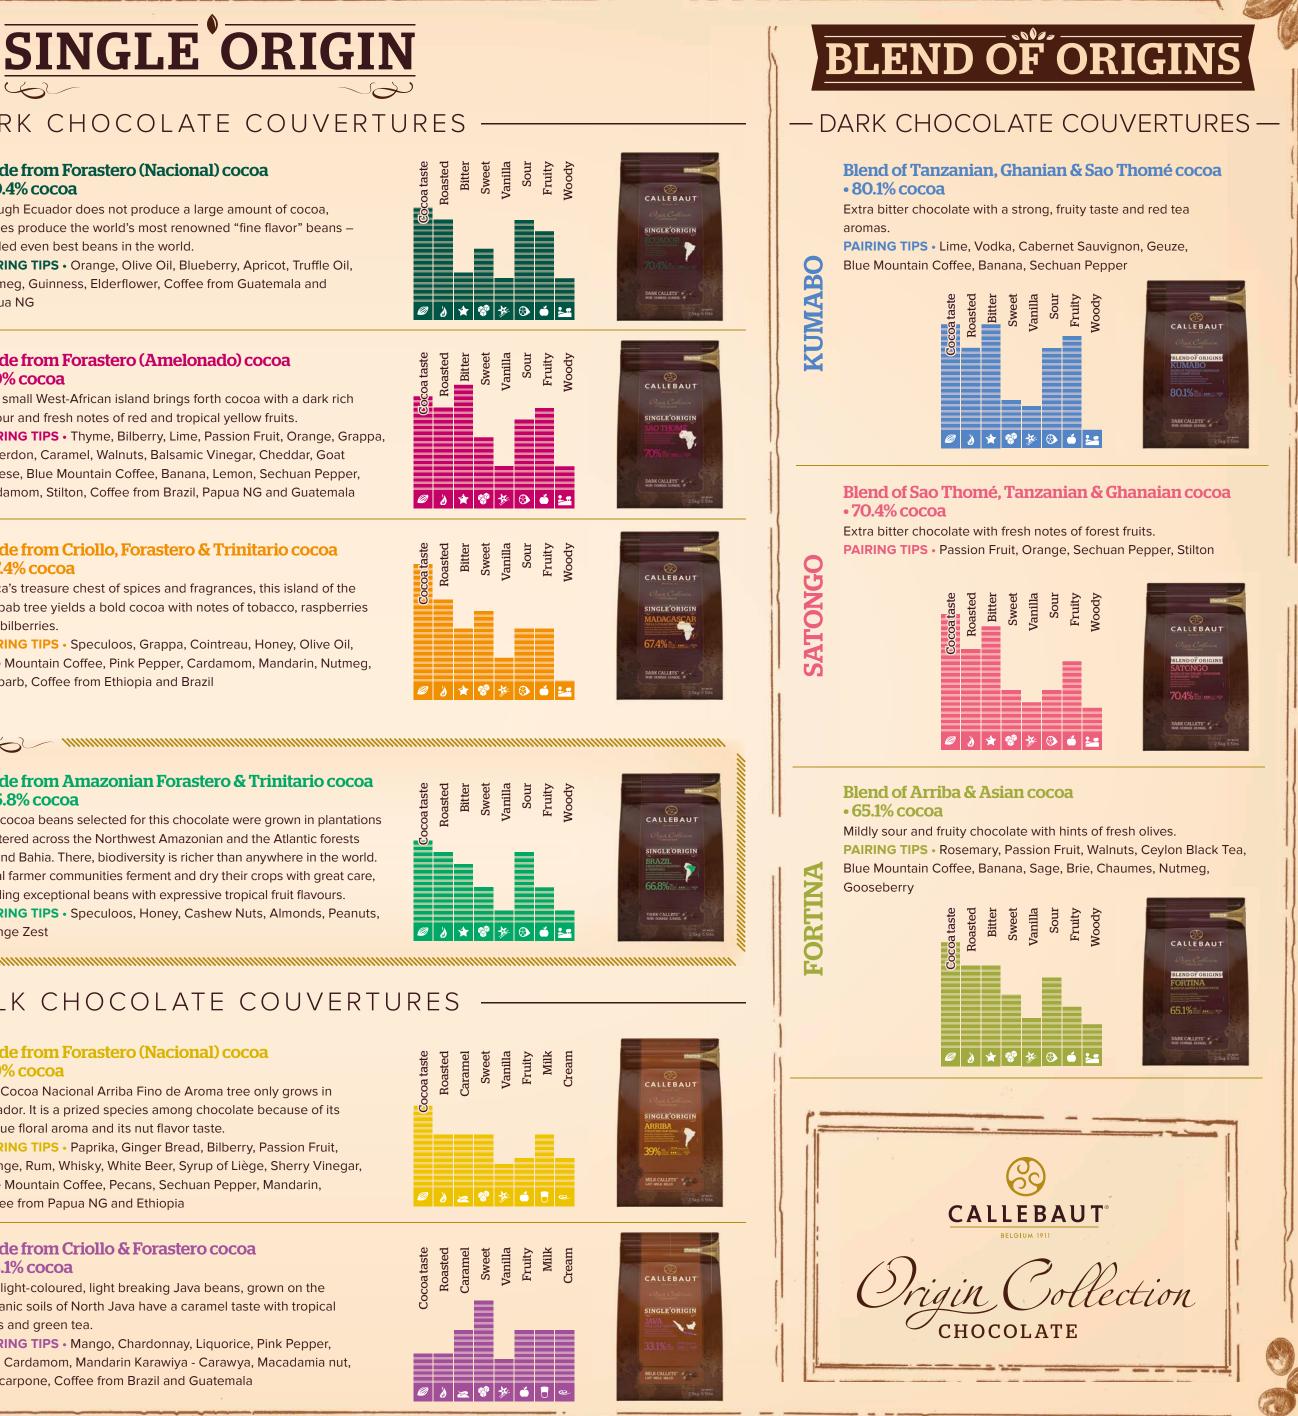

# Make a journey through extraordinary chocolate flavours

With the Origin Collection, Callebaut<sup>®</sup> supports you in your daily quest for extraordinary flavour pairings. The Single Origin couvertures are each made with cocoa beans from one particular country or region. Each chocolate brings you an exciting taste sensation and aromatic character – reflecting the soil, the climate and the environment where the cocoa beans were grown. Just like wine, the taste of these couvertures can slightly alter with each harvest.

The **Blend of Origins** couvertures are made from a blend of fine flavour beans from three different regions or countries, meticulously composed by our Master Blender, yielding an intense, yet more constant flavour.

### •70.4% cocoa

graded even best beans in the world.

### •70% cocoa

## •67.4% cocoa

and bilberries.

Rhubarb, Coffee from Ethiopia and Brazil